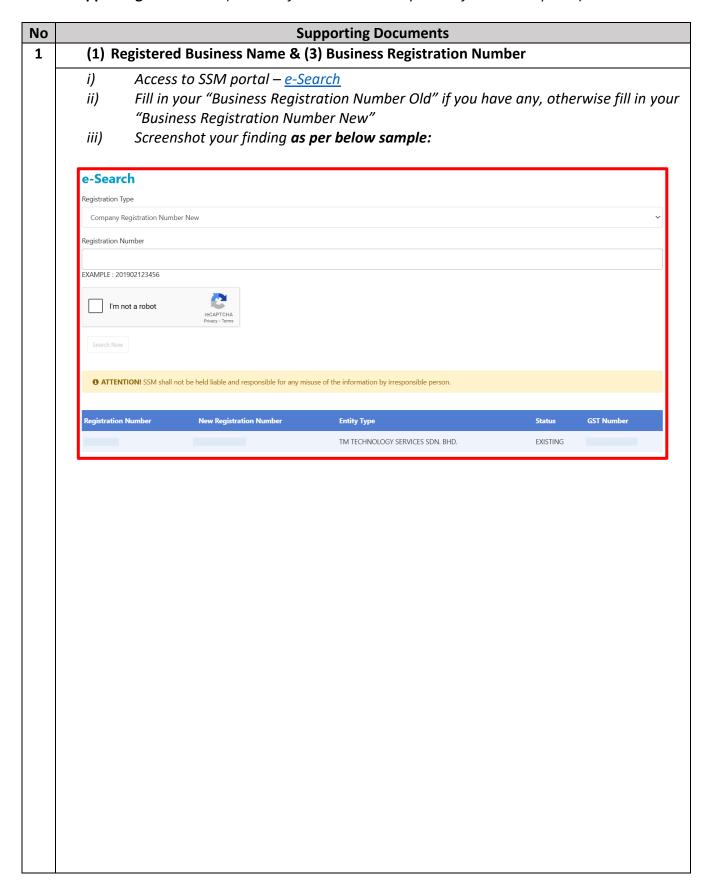

## SAMPLE FOR SUPPORTING DOCUMENTS

B. **Supporting Documents** (Please refer to Guide on Required Information Update)