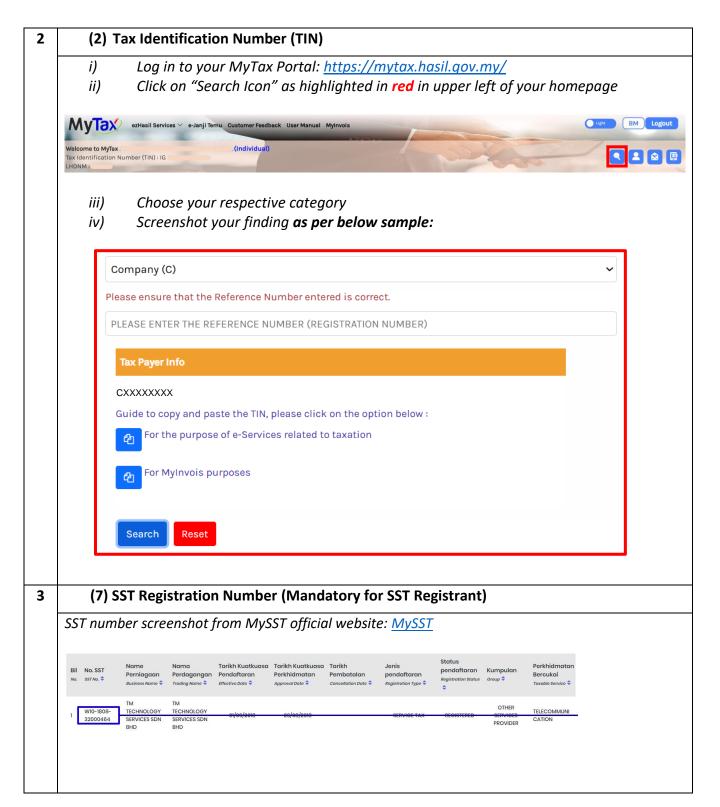

## SAMPLE FOR SUPPORTING DOCUMENTS

B. **Supporting Documents** (Please refer to Guide on Required Information Update)